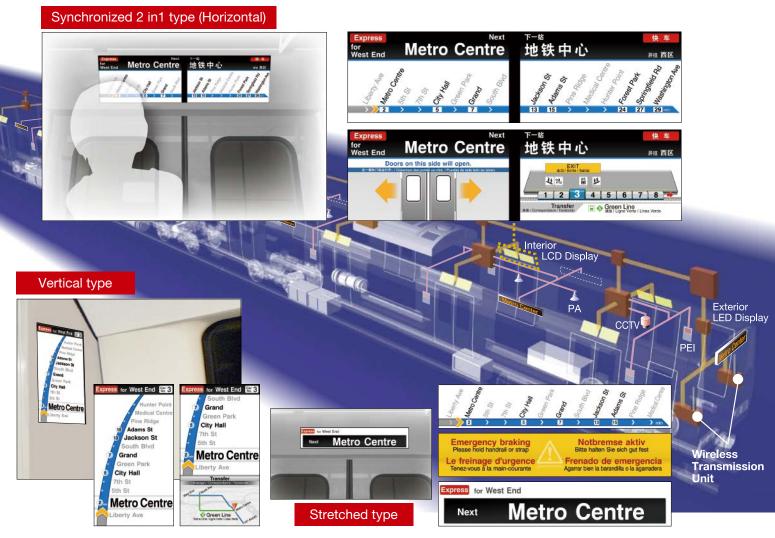

## **Train Vision**

- Passenger information and advertisements integrated into one LCD unit
- Various types of LCDs: synchronized 2 in1, horizontal, vertical and stretched types
- Real-time display of traffic information and emergency information
- Highly reliable, high-quality LCDs
- User-oriented display image with universal design (color combinations, fonts, etc.)