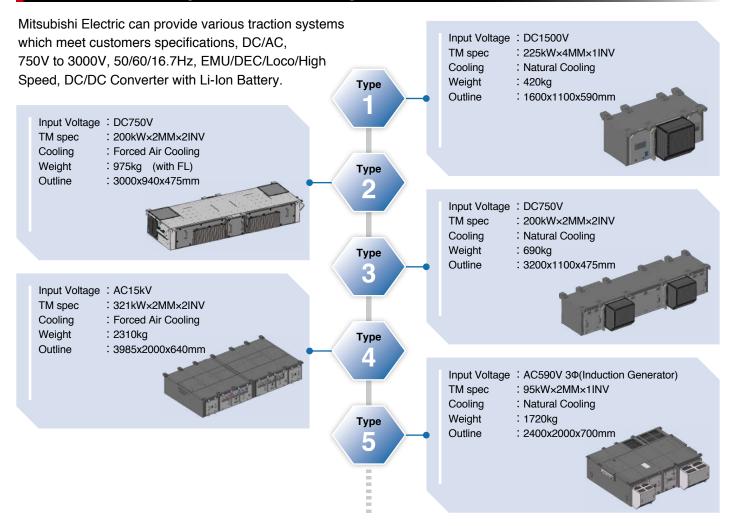

w Standardized Design

# Mitsubishi Electric provides the flexibly customized traction inverters with reliable standard units.

Mitsubishi Electric has been providing high reliable traction inverter systems to all over the world since 1995, for more than 85,000 cars.

#### **New Standardized Traction Inverter**

As part of a new generation traction system, the traction inverter can cover a wide power range and various specifications with compact size and light weight. Furthermore, the mass customization concept allows various customizations. Mitsubishi Electric will provide:

- High reliable traction inverter based on international standards and own accumulated technology
- Optimized traction inverter with minimum design / manufacturing time



## **Standard Lineups of Traction Systems**



### **Manufacturing Record (World)**



#### MITSUBISHI ELECTRIC CORPORATION