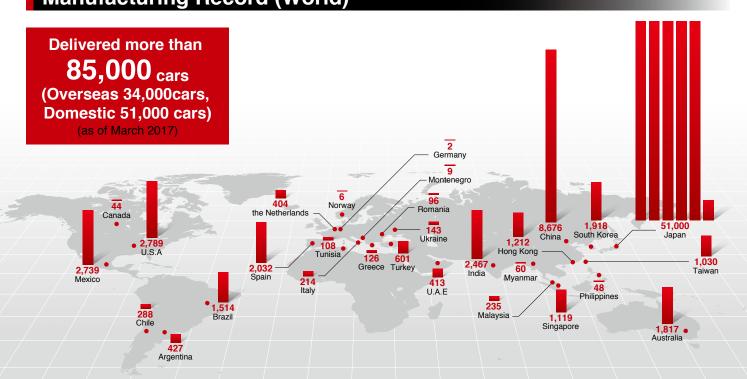

### **Manufacturing Record (World)**

# Mitsubishi Electric provides the flexibly customized traction inverters with reliable standard units.

Mitsubishi Electric has been providing high reliable traction inverter systems to all over the world since 1995, for more than 85,000 cars.