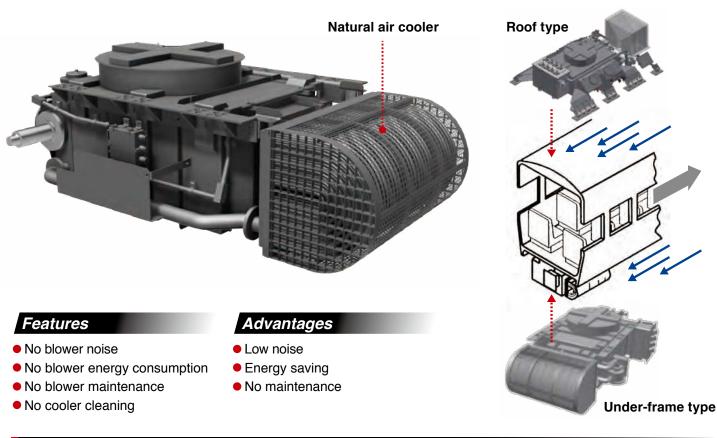

## Natural Air Cooling System

## Cooling the Transformer by the Air Flow of the Running Train

#### Features

- No contact between oil and air
- No oil deterioration
- No oil changes required

#### Advantages

- High reliability
- No maintenance

Metallic bellows conservator Made from stainless steel