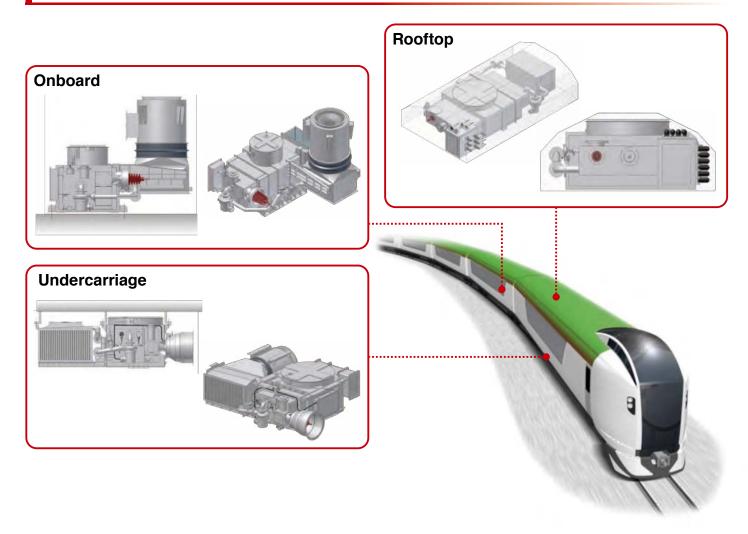

nsformer

## Safety Transformer

Natural Air Cooling SystemOil Preservation System



MELCO traction transformers are IRIS certified (category 4 power system).

## Natural Air Cooling System

## Cooling the Transformer by the Air Flow of the Running Train



### **Oil Preservation System**

## Metallic Bellows Sealing Type

- Adapts to the heat expansion and contraction of oil
- The bellows ensure the seal maintains a constant pressure

#### Features

- No contact between oil and air
- No oil deterioration
- No oil changes required

#### Advantages

- High reliability
- No maintenance



Metallic bellows conservator Made from stainless steel

## Reduced Weight with Materials with High Heat Resistance and Low Specific Gravity





## Wide Range of Applications

## Various Mounting Options



## MITSUBISHI ELECTRIC CORPORATION

www.MitsubishiElectric.com