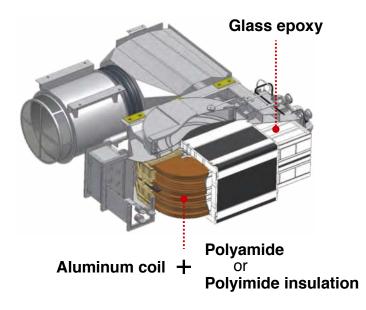

## Reduced Weight with Materials with High Heat Resistance and Low Specific Gravity