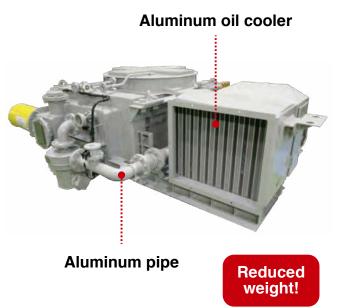

## Reduced Weight with Materials with High Heat Resistance and Low Specific Gravity