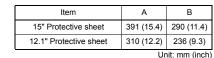

## Hole for USB environmental protection cover

| Item                   | Α             | В             |
|------------------------|---------------|---------------|
| 10.4" Protective sheet | 297<br>(11.7) | 208<br>(8.2)  |
| 8.4" Protective sheet  | 235<br>(9.3)  | 184<br>(7.3)  |
| 5.7" Protective sheet  | 163<br>(6.4)  | 131<br>(5.2)  |
|                        | Ur            | it: mm (inch) |