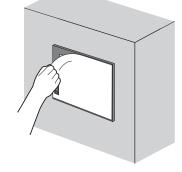

### [INSTALLATION PRECAUTIONS]

- When attaching the protective sheet onto the GOT display section, make sure to fit the protective sheet onto the section closely without leaving any air between them. Failure to do so may cause a malfunction
- After attaching the protective sheet, remove the protective film. When the user continues using the GOT with the protective film the film may not be removed.