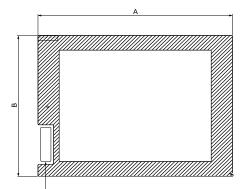

#### (2) 10.4"/8.4"/5.7" protective sheet

## Hole for USB environmental protection cover

| Item                   | Α             | В             |
|------------------------|---------------|---------------|
| 10.4" Protective sheet | 297<br>(11.7) | 208<br>(8.2)  |
| 8.4" Protective sheet  | 235<br>(9.3)  | 184<br>(7.3)  |
| 5.7" Protective sheet  | 163<br>(6.4)  | 131<br>(5.2)  |
|                        | Ur            | it: mm (inch) |