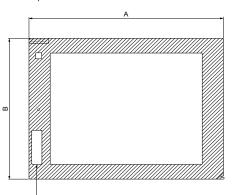

#### 2. PART NAMES AND EXTERNAL DIMENSIONS

(1) 15"/12.1" protective sheet

#### Hole for USB environ protection cover ental