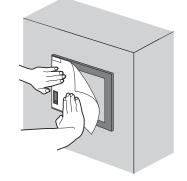

When attaching the protective sheet, make sure to fit the sheet 3) on the GOT without leaving any clearance between the sheet and the GOT.

Remove the protective film from the protective sheet. When the user continues using the GOT with the protective film, 4)