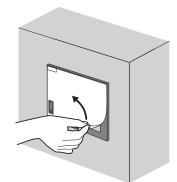

#### 3. INSTALLATION PROCEDURE

If the old protective sheet is attached, remove the sheet from the lower right of the GOT, and clean the GOT surface. (Peel off the 1) sheet slowly.)

Peel the release paper off the back of the new protective sheet. 2) With the protective film left on the sheet surface, attach the sheet on the GOT so that the USB environmental protection cover hole is just on the USB environmental protection cover of the GOT.