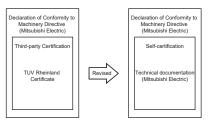

## PRECAUTIONS FOR THE REVISION OF THE DECLARATION OF CONFORMITY TO MACHINERY DIRECTIVE

Mitsubishi Electric revised the declaration of conformity to Machinery Directive from the one certified by TUV Rheinland, an independent third-party inspection body, to the one self-certified as the TUV Rheinland Certificate will expire on December 2nd, 2021.

For this reason, note the following when reading the manuals for the product.

- Regard "the declaration is certified by TUV Rheinland/the third-party inspection body" as "the declaration is self-certified by Mitsubishi Electric".
- Regard "the approval/certification for the declaration is issued by TUV Rheinland/the third-party inspection body" as "the
  declaration is issued by Mitsubishi Electric".