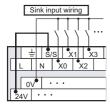

## **FX3G Input Wiring Caution**

This notice is wholly designed to explain the FX3G sink/source input wiring variation to users of the exclusive sink input type model.

FX3G external input wiring can be either sink method or source method. (Please refer to the following diagram.)

It is absolutely necessary to wire the S/S terminal.

For more details. Please refer to the "FX3G SERIES

PROGRAMMABLE CONTROLLERS HARDWARE MANUAL" included with the FX3G.

· Input wiring example for AC power type