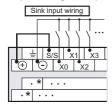

## **FX3G Input Wiring Caution**

This notice is wholly designed to explain the FX3G sink/source input wiring variation to users of the exclusive sink input type model.

FX3G external input wiring can be either sink method or source method. (Please refer to the following diagram.)

It is absolutely necessary to wire the S/S terminal.

For more details. Please refer to the "FX3G SERIES

PROGRAMMABLE CONTROLLERS HARDWARE MANUAL" included with the FX3G.

· Input wiring example for AC power type

Input wiring example for DC power type

\* Do not connect the [•] terminals with others.