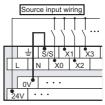

## **FX3G Input Wiring Caution**

This notice is wholly designed to explain the FX3G sink/source input wiring variation to users of the exclusive sink input type model.

FX3G external input wiring can be either sink method or source method. (Please refer to the following diagram.)

It is absolutely necessary to wire the S/S terminal.

For more details. Please refer to the "FX3G SERIES

PROGRAMMABLE CONTROLLERS HARDWARE MANUAL" included with the FX3G.

· Input wiring example for AC power type

Input wiring example for DC power type

\* Do not connect the [•] terminals with others.