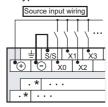

## **FX3G Input Wiring Caution**

This notice is wholly designed to explain the FX3G sink/source input wiring variation to users of the exclusive sink input type model.

FX3G external input wiring can be either sink method or source method. (Please refer to the following diagram.)

It is absolutely necessary to wire the S/S terminal.

For more details. Please refer to the "FX3G SERIES

PROGRAMMABLE CONTROLLERS HARDWARE MANUAL" included with the FX3G.

· Input wiring example for AC power type