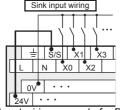

## FX3S Input Wiring Caution

This notice is wholly designed to explain the FX3s sink/source input wiring variation to users of the exclusive sink input type model. FX3S external input wiring can be either sink method or source method. (Please refer to the following diagram.)

It is absolutely necessary to wire the S/S terminal. For more details. Please refer to the "FX3S SERIES" PROGRAMMABLE CONTROLLERS HARDWARE MANUAL"

included with the FX3S.

Input wiring example for AC power type