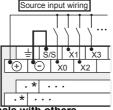

## FX3S Input Wiring Caution

This notice is wholly designed to explain the FX3s sink/source input wiring variation to users of the exclusive sink input type model. FX3S external input wiring can be either sink method or source method. (Please refer to the following diagram.)

It is absolutely necessary to wire the S/S terminal. For more details. Please refer to the "FX3S SERIES" PROGRAMMABLE CONTROLLERS HARDWARE MANUAL"

included with the FX3S.

Input wiring example for AC power type