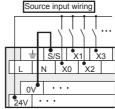

Input wiring example for DC power type

Do not connect the [•] terminals with others.