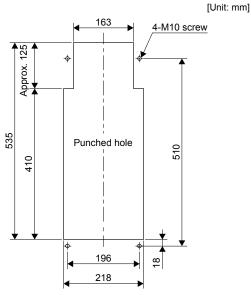

# **MELSERI/O**

Panel Through Attachment

Model

MR-J3ACN/MR-J4ACN15K

Installation Guide | C

### 1. INTRODUCTION

Thank you for choosing the panel through attachment designed for General-Purpose AC servo. The heat sink outside mounting attachment is used to install the heat sink of a servo amplifier in the outside of a control box.

Handling method for the panel through attachment is indicated in the instruction manual for each servo amplifier. Read the instruction manual carefully to use the panel through attachment.

#### MR-J3ACN





Panel Cut Dimension

## 3. MR-J4ACN15K



Panel Cut Dimension



### MITSUBISHI ELECTRIC CORPORATION

HEAD OFFICE: TOKYO BLDG MARUNOUCHI TOKYO 100-8310