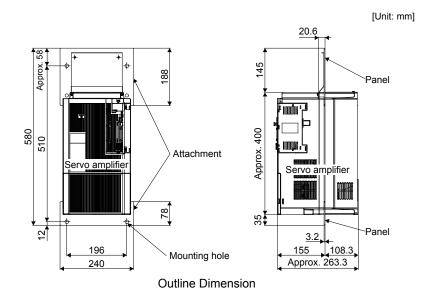

# **MELSERI/O**

Panel Through Attachment

Model

MR-J3ACN/MR-J4ACN15K

Installation Guide | C

### 1. INTRODUCTION

Thank you for choosing the panel through attachment designed for General-Purpose AC servo. The heat sink outside mounting attachment is used to install the heat sink of a servo amplifier in the outside of a control box.

Handling method for the panel through attachment is indicated in the instruction manual for each servo amplifier. Read the instruction manual carefully to use the panel through attachment.

#### MR-J3ACN





Panel Cut Dimension

## 3. MR-J4ACN15K



Panel Cut Dimension



### MITSUBISHI ELECTRIC CORPORATION

HEAD OFFICE: TOKYO BLDG MARUNOUCHI TOKYO 100-8310