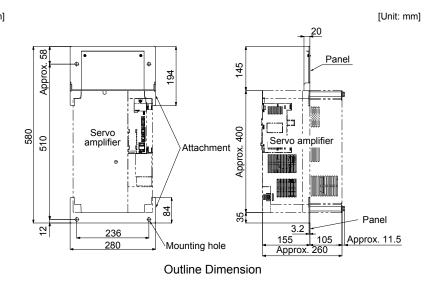

# **MELSERI/O**

Panel Through Attachment

Model

MR-J3ACN/MR-J4ACN15K

Installation Guide | C

### 1. INTRODUCTION

Thank you for choosing the panel through attachment designed for General-Purpose AC servo. The heat sink outside mounting attachment is used to install the heat sink of a servo amplifier in the outside of a control box.

Handling method for the panel through attachment is indicated in the instruction manual for each servo amplifier. Read the instruction manual carefully to use the panel through attachment.

#### MR-J3ACN





Panel Cut Dimension

## 3. MR-J4ACN15K



Panel Cut Dimension



### MITSUBISHI ELECTRIC CORPORATION

HEAD OFFICE: TOKYO BLDG MARUNOUCHI TOKYO 100-8310