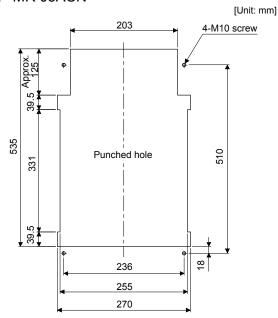

# **MELSERI/O**

Panel Through Attachment

Model

MR-J3ACN/MR-J4ACN15K

Installation Guide | C

### 1. INTRODUCTION

Thank you for choosing the panel through attachment designed for General-Purpose AC servo. The heat sink outside mounting attachment is used to install the heat sink of a servo amplifier in the outside of a control box.

Handling method for the panel through attachment is indicated in the instruction manual for each servo amplifier. Read the instruction manual carefully to use the panel through attachment.

#### MR-J3ACN





Panel Cut Dimension

## 3. MR-J4ACN15K



Panel Cut Dimension



### MITSUBISHI ELECTRIC CORPORATION

HEAD OFFICE: TOKYO BLDG MARUNOUCHI TOKYO 100-8310