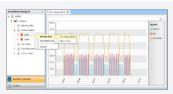

## 1 Build a flexible monitoring system

- With over 1500 types of components for a myriad of screen displays, screens can be prepared to suit the display target/application at low cost.
- Supports monitoring in web browsers and mobile apps, enabling flexible remote monitoring not bound to a specific terminal.