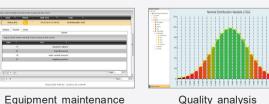

## Various analysis support functions

Production/operation analysis

Alarm analysis

Energy-saving analysis