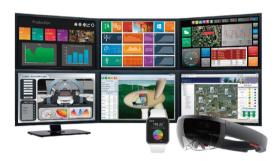

# Improve system operation with central management of manufacturing data

Features

Diagram

## Taking SCADA from a visualization tool to an loT platform

In addition to visualization of collection data, due to GENESIS64's outstanding affinity with the host system, large-volume/wide-range data collection and utilization, it repositions SCADA as a platform for data utilization contributing to the integration of FA and IT.

## **Proposing operation improvement leveraging SCADA**

GENESIS64 makes it possible to not only monitor manufacturing shop floor data in real-time, but also centrally manage data stored in host databases such as MES and ERP. This supports the overall optimization of production activities.

## Batch proposal/support of monitoring control solution combined with our FA equipment

Helping our customers solve problems through proposals and support in combination with FA equipment often used on manufacturing shop floors such as programmable controllers and GOT.

# Improve system operation with central management of manufacturing data

Features

#### Diagram