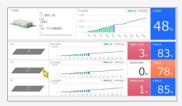

## **2**Utilize the vase volumes of data in large-scale systems

- By constructing a high-speed and highly reliable data collection system, it is possible to accumulate vast amounts of data.
- Various analysis support functions process and display the collected data to make it easier to use. Supports the extraction and early resolution of system issues.

## Various analysis support functions

Production/operation analysis

Alarm analysis

Energy-saving analysis