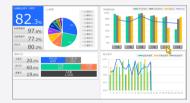

## **2**Utilize the vase volumes of data in large-scale systems

- By constructing a high-speed and highly reliable data collection system, it is possible to accumulate vast amounts of data.
- Various analysis support functions process and display the collected data to make it easier to use. Supports the extraction and early resolution of system issues.

## Various analysis support functions

Production/operation analysis

Alarm analysis

Energy-saving analysis