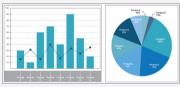

## **2**Utilize the vase volumes of data in large-scale systems

- By constructing a high-speed and highly reliable data collection system, it is possible to accumulate vast amounts of data.
- Various analysis support functions process and display the collected data to make it easier to use. Supports the extraction and early resolution of system issues.

## Various analysis support functions

Production/operation analysis

Alarm analysis

Energy-saving analysis