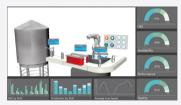

oring not bound to a specific terminal.

## **2**Utilize the vase volumes of data in large-scale systems

- By constructing a high-speed and highly reliable data collection system, it is possible to accumulate vast amounts of data.
- Various analysis support functions process and display the collected data to make it easier to use. Supports the extraction and early resolution of system issues.

## **3**Original proposals through strengthened liaison with Mitsubishi Electric FA equipment

- The MELSEC/GOT direct communication driver realizes high-speed, high-reliability data collection.
- The GOT screen conversion function (to be support in the future) enables the GOT screen assets you have on hand when building GENESIS64 screens to be re-used.

## Production/operation monitoring screen







## Various analysis support functions







Production/operation analysis

Alarm analysis

Energy-saving analysis