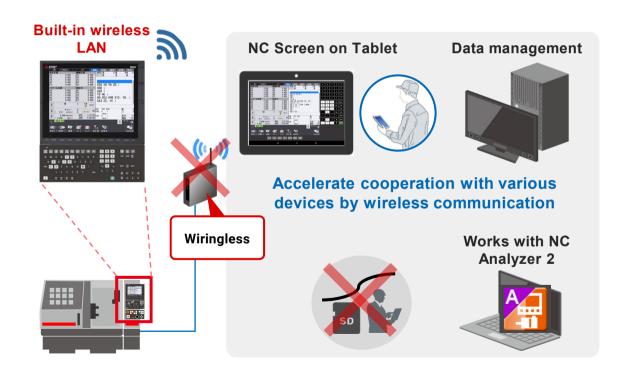

#### NC unit with built-in wireless LAN

In the Mitsubishi numerical controller M800V / M80V series, the NC unit is equipped with a wireless LAN function.

## **Supporting IoT in factories**

The wireless LAN function allows you to connect to various devices without wiring. Improved the troublesomeness of cable routing in the field.

#### NC screen on tablet

Utilizing the tablet as a NC sub monitor, it supports the efficiency of setup work and maintenance work.