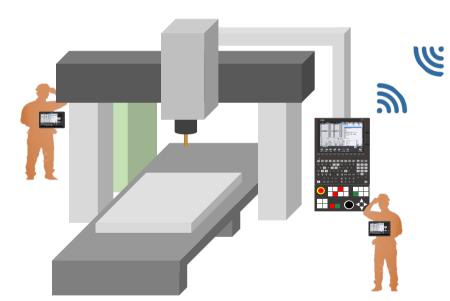

### Improve of setup work

By using the tablet as a sub monitor, setup work can be done even in a place away from the operation panel.

## **Efficiency of maintenance work**

As with the setup work, the use of tablets also supports the efficiency of maintenance work.

NC Screen on Tablet

Easy setup work even in places away from the operation panel