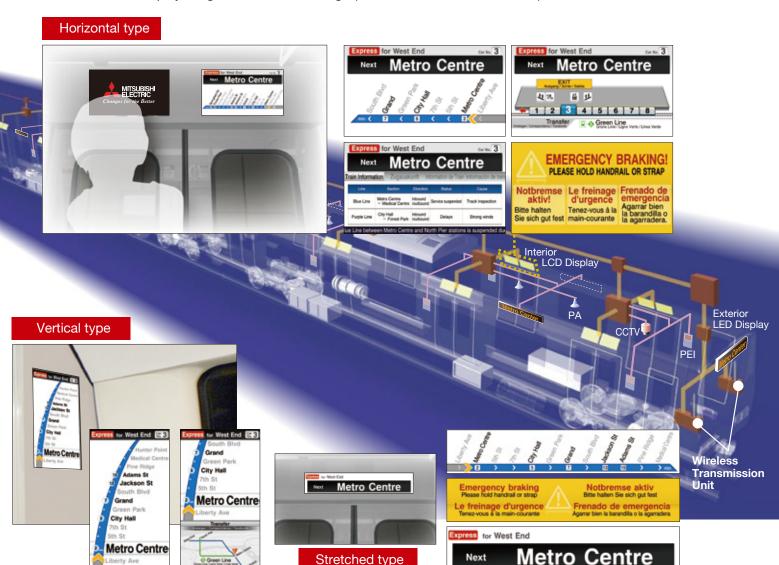

## **Train Vision**

- Two LCDs integrated (announcements for passengers, and advertisements)
- Various types of LCDs: horizontal, vertical, and stretched types
- Real-time display of traffic conditions and emergency information
- Highly reliable, high-quality LCDs
- User-oriented display image with universal design (color combinations, fonts, etc.)