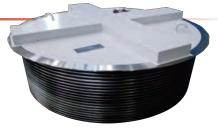

## Oil Preservation System

## Metallic Bellows Sealing Type

- Adapts to the heat expansion and contraction of oil
- The bellows ensure the seal maintains a constant pressure

#### Features

- No contact between oil and air
- No oil deterioration
- No oil changes required

#### Advantages

- High reliability
- No maintenance

Metallic bellows conservator Made from stainless steel