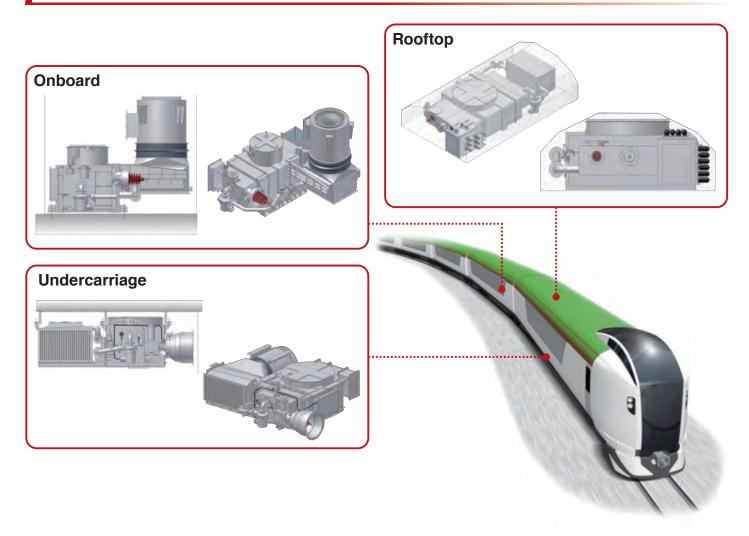

ansformer**

## Safety Transformer

Natural Air Cooling SystemOil Preservation System



MELCO traction transformers are IRIS certified (category 4 power system).

### Natural Air Cooling System

## Cooling the Transformer by the Air Flow of the Running Train



## Oil Preservation System

## Metallic Bellows Sealing Type

- Adapts to the heat expansion and contraction of oil
- The bellows ensure the seal maintains a constant pressure

#### Features

- No contact between oil and air
- No oil deterioration
- No oil changes required

#### Advantages

- High reliability
- No maintenance



Metallic bellows conservator Made from stainless steel

### Reduced Weight with Materials with High Heat Resistance and Low Specific Gravity





## Wide Range of Applications

## Various Mounting Options



## MITSUBISHI ELECTRIC CORPORATION

http://www.MitsubishiElectric.com