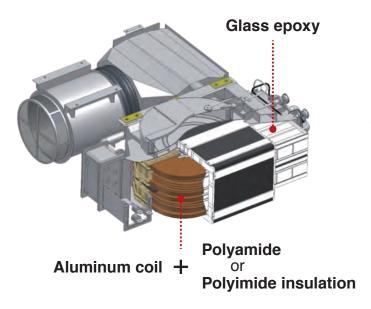

### Reduced Weight with Materials with High Heat Resistance and Low Specific Gravity