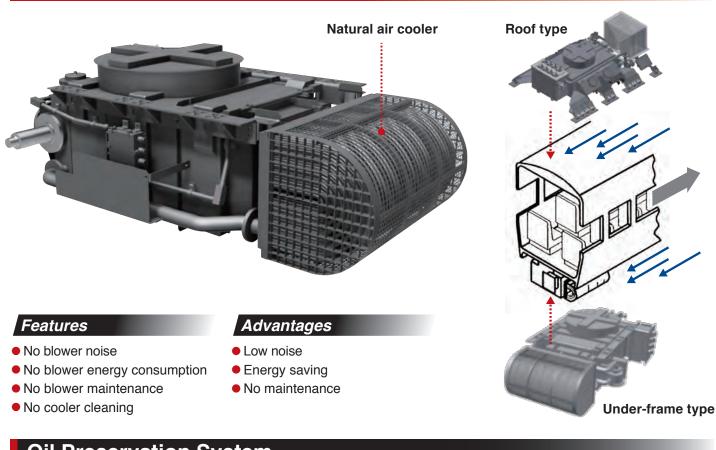

### Natural Air Cooling System

## Cooling the Transformer by the Air Flow of the Running Train

#### Features

- No contact between oil and air
- No oil deterioration
- No oil changes required

#### Advantages

- High reliability
- No maintenance

Metallic bellows conservator Made from stainless steel