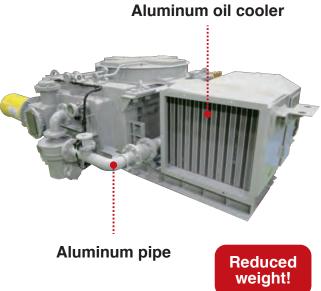

### Reduced Weight with Materials with High Heat Resistance and Low Specific Gravity