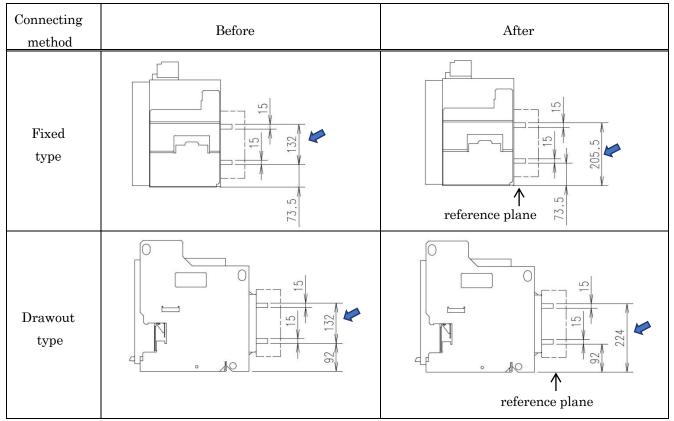

3.Contents of the change

Change the description methods on main circuit terminals dimension from "the distance between terminals" to "the height of upper terminal from reference plane".

Above figures are on the side view of the horizontal terminal of AE630-SW, AE1000-SW, AE1250-SW, AE1600-SW.