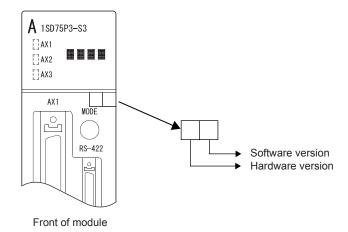

## 2. Applicable versions

The table below shows the applicable hardware versions.

| Model       | Hardware version |
|-------------|------------------|
| A1SD75P2-S3 | K or later       |
| A1SD75P3-S3 | J or later       |

The hardware version can be confirmed on the label on the front of the module.