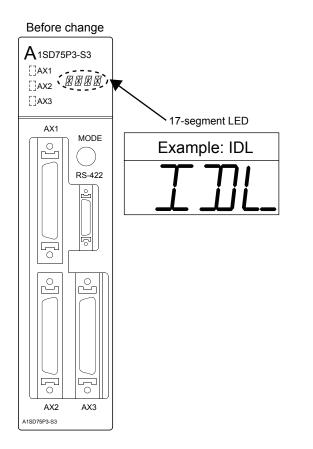

## 1. Main change

The 17-segment LED display has been changed to the LED module.

Note that the display method, general and performance specifications, and all other features of these models are unchanged.