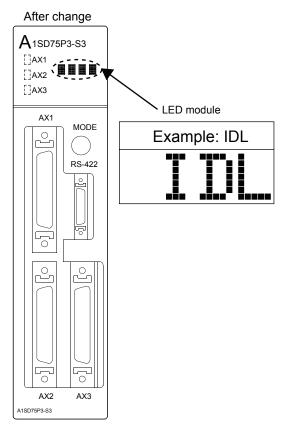

## 1. Main change

The 17-segment LED display has been changed to the LED module.

Note that the display method, general and performance specifications, and all other features of these models are unchanged.