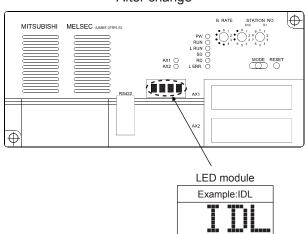

#### 1. Main change

The 17-segment LED display has been changed to the LED module.

Note that the display method, general and performance specifications, and all other features of these models are unchanged.

#### After change