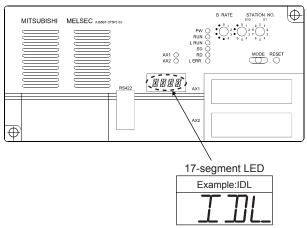

#### 1. Main change

The 17-segment LED display has been changed to the LED module.

Note that the display method, general and performance specifications, and all other features of these models are unchanged.

### Before change