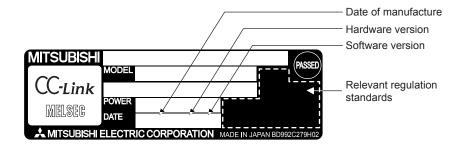

#### 2. Applicable versions

The changes are applied to the AJ65BT-D75P2-S3 hardware version L or later.

The hardware version of the AJ65BT-D75P2-S3 can be checked in the DATE section on the rating plate.