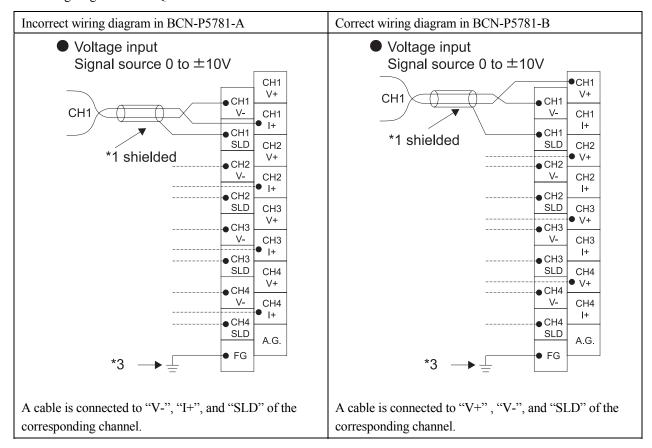

## 1. Correction details

The wiring diagram for the Q64AD is corrected as follows.

## 2. Operation when the module is incorrectly wired

When the Q64AD is incorrectly wired as shown above, it is regarded as not-wired. The module will not fail even when incorrectly wired.