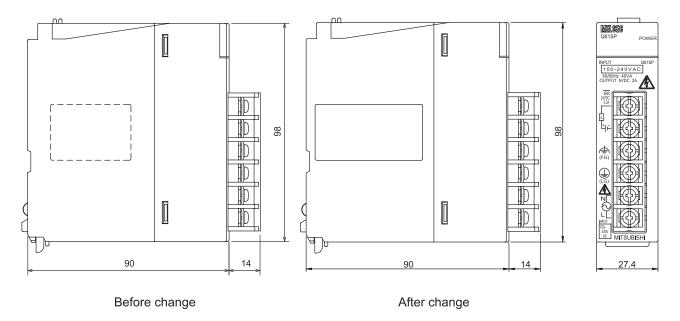

#### (1) Location

After change, the rating plate will be placed on the left side of the module. (Before change, it is placed on the right side of the module.)

### (2) Size

The width of the rating plate will be increased.