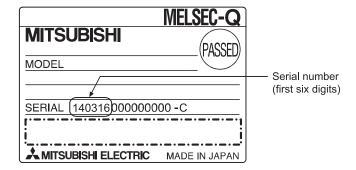

#### 2. A relevant model and the versions

The change will be made to the modules with the following versions.

| Series   | Model     | Module name                | Version                          |                 |
|----------|-----------|----------------------------|----------------------------------|-----------------|
| MELSEC-Q | Q64TCTTBW | Temperature control module | Serial number (first six digits) | 140316 or later |

#### 3. How to check the version

Check the serial number (first six digits) on the rating plate located on the side of the module.