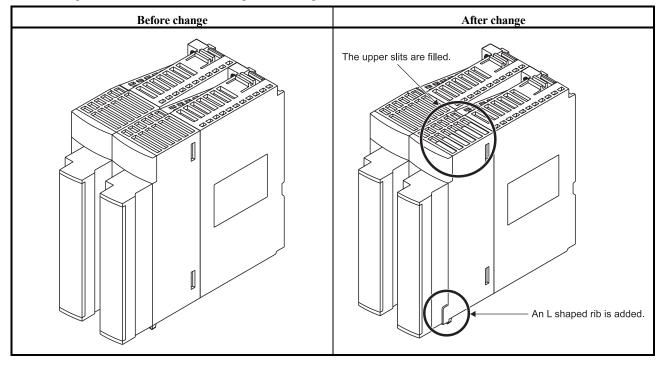

### 1. Change details

The change will be made to the encircled parts in the figure below.