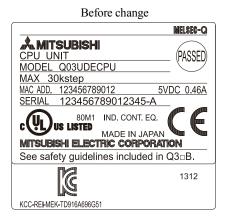

## 4. Example of the rating plate with a French description

#### 3. Details on the changes

To conform to the standard, the following three changes have been made:

- (1) Adding a French description along with English
  - The notice in French is added to the rating plate.
- (2) Changing the plate size

Because of the additional description (1), the size of the rating plate is changed.

(3) Changing the layout

Because of the additional description (1), the description layout of the rating plate is changed.