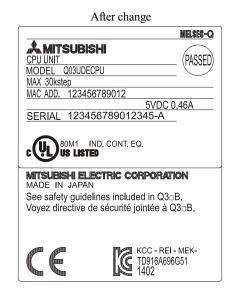

## 4. Example of the rating plate with a French description

#### 3. Details on the changes

To conform to the standard, the following three changes have been made:

- (1) Adding a French description along with English
  - The notice in French is added to the rating plate.
- (2) Changing the plate size

Because of the additional description (1), the size of the rating plate is changed.

(3) Changing the layout

Because of the additional description (1), the description layout of the rating plate is changed.