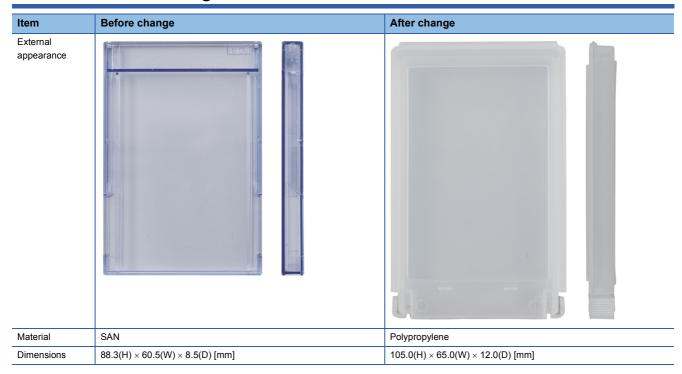

#### **TECHNICAL BULLETIN**

[ 1/2]

FA-A-0217-A

# Change in the packaging (case) of MELSEC-Q series memory card adapter Q2MEM-ADP

■Date of Issue

September 2016 (Ver. A: January 2019)

■Relevant Models

Q2MEM-ADP

Thank you for your continued support of Mitsubishi Electric programmable controllers, MELSEC-Q series. We will inform you of the change in the packaging (case) of MELSEC-Q series memory card adapter Q2MEM-ADP. There is no impact on the product functions and performance due to this change.

### 1 Details on the change



#### 2 Relevant model

Q2MEM-ADP

## 3 Reason for the change

Production of the cases before change will be discontinued.

# 4 Date of change

The new cases will be used for the products manufactured in October 2016 and after. Note that, depending on stock status, both the old and new cases may be distributed in the market around that time.

#### **REVISIONS**

| Version | Date of Issue  | Revision                      |
|---------|----------------|-------------------------------|
| -       | September 2016 | First edition                 |
| A       | January 2019   | Available for e-Manual Viewer |