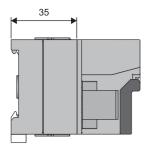

### 1 Change details

The lengths of the parts indicated in the following figures are changed. These changes do not affect the dimensions (depth, width, and height) of the modules.

#### After change

(Unit: mm)