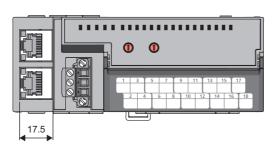

### 1 Change details

The lengths of the parts indicated in the following figures are changed. These changes do not affect the dimensions (depth, width, and height) of the modules.

#### Before change

(Unit: mm)