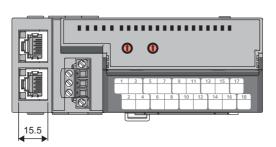

### 1 Change details

The lengths of the parts indicated in the following figures are changed. These changes do not affect the dimensions (depth, width, and height) of the modules.

#### After change

(Unit: mm)