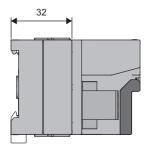

### 1 Change details

The lengths of the parts indicated in the following figures are changed. These changes do not affect the dimensions (depth, width, and height) of the modules.

#### Before change

(Unit: mm)