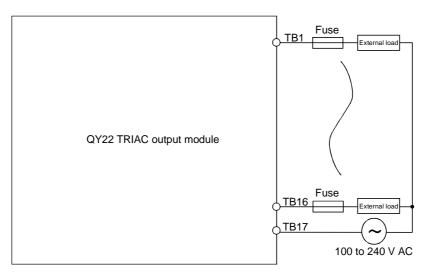

## 1. Caution

External devices or module may burn out, if a short occurs while the module is in operation.

## 2. Countermeasures

It is recommended to install the IEC60127 sheet I-compliant fuse to each external terminal of the module as follows.

Mitsubishi recommends the following fuses.

| Fuse Model    | 216 02.5        | 216 002 |
|---------------|-----------------|---------|
| Rated current | 2.5A            | 2A      |
| Manufacturer  | Littelfuse, Inc |         |