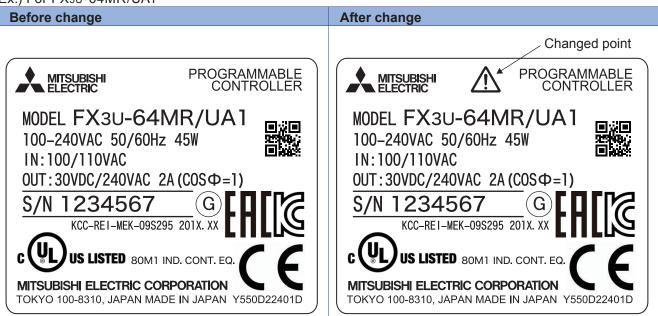

Ex.) For FX3u-64MR/UA1

### Changed point

• 

Mark added.

The  $\triangle$  mark on this nameplate indicates the instruction to refer to the manual during installation.