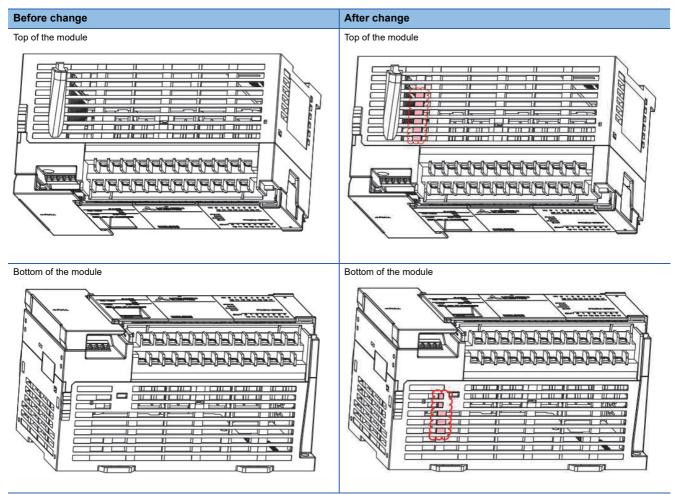

#### FX5U-32🗖

Shape for connection is added to the slits on the module case for the X5U-32D; one place on the top surface and one place on the bottom surface.