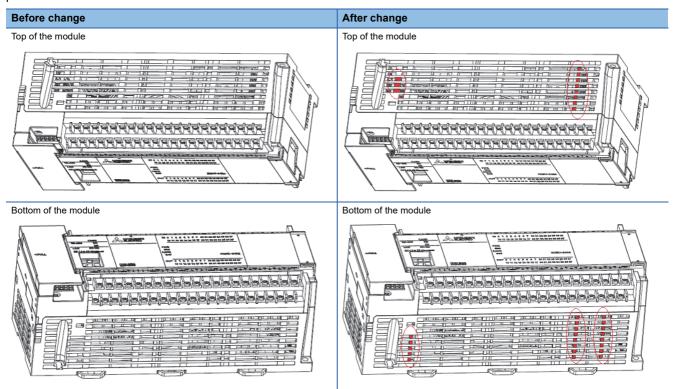

#### FX5U-64🗆

Shape for connection is added to the slits on the module case for the FX5U-64<sup>□</sup>; two places on the top surface and three places on the bottom surface.