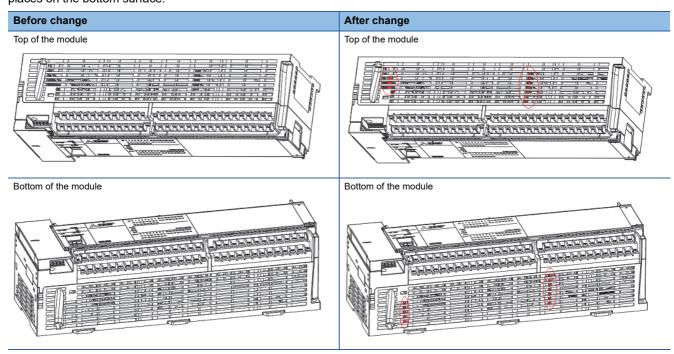

### FX5U-80

Shape for connection is added to the slits on the module case for the FX5U-80<sup>□</sup>; two places on the top surface and two places on the bottom surface.