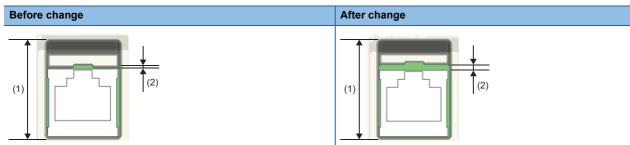

## 3.1 Dimensions of Opening of the Connector for Built-in Ethernet Communication

The dimensions of opening of the connector for built-in Ethernet communication will be changed.

The dimension of (1) will be extended by 0.5mm. The dimension of (2) will be extended by 1mm.