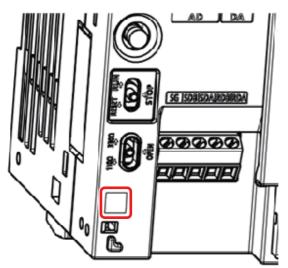

## 3.3 Two-dimensional Code for Parts Management

A two-dimensional code for parts management will be added on the cover.