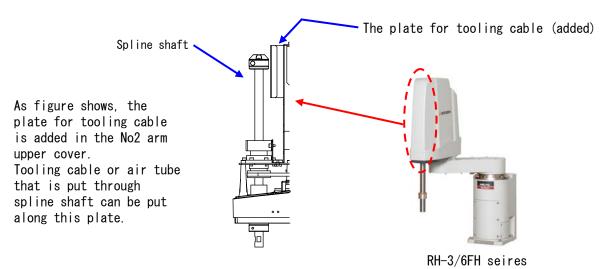

#### 1. Model and added part

(1) Model: RH-3/6FH series

(2) Added part name: The plate for tooling cable

「No2 arm (end of arm)」 (\*) This figure shows RH-3FH type.

With this addition, the plate that was attached to the option "Internal Wiring/Piping set for hand (the following items)" has not been attached. (This plate is same as added plate.)

#### Tooling convenient means

Installing the plate for tooling cables reduces the procedures of tooling tasks, such as designing, arranging plate.