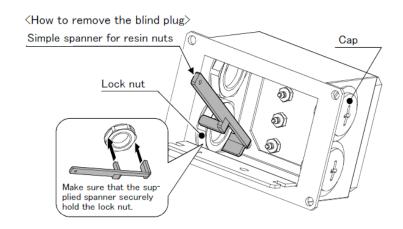

1F-UT-B0X-01 (RH-12FH/20FH: For solenoid valve 4set.:  $\Phi$ 6x8)

(3) Added part name: The spanner for External Wiring and Piping Box

The supplied simple spanner is used when removing the blind plug and attaching a cable clamp.

#### 2. Reason for change

Tool convenient means

The change makes it easy to remove the blind plug for External Wiring and Piping Box.