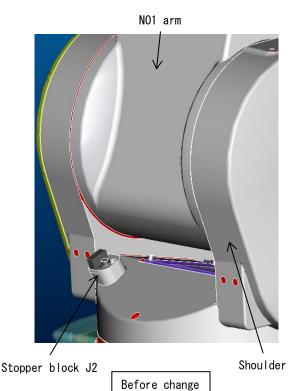

1. Model and part

(1) Model : RV-7F series(2) Part : Stopper block J2

#### 2. Details of the Change

The stopper block J2 will be abolished. By this change, there is no influence of the function and performance on a robot.

Stopper block J2 will be abolished.

After change