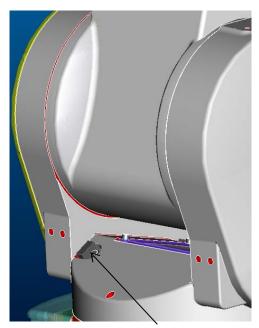

#### 2. Details of the Change

The stopper block J2 will be abolished. By this change, there is no influence of the function and performance on a robot.

Stopper block J2 will be abolished.

After change