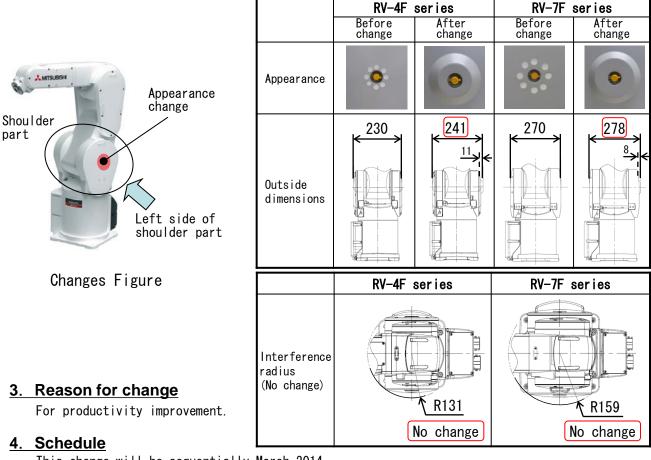

#### 2. Details of the Change

Appearance of the left shoulder part of the target model will be changed. By this change, there is no influence of the function and performance (operating range, interference radius) on a robot.

This change will be sequentially March 2014. (The schedule differs depending on the model)