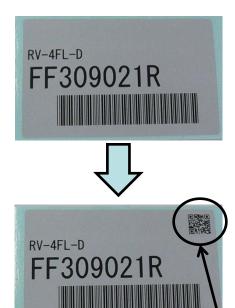

### 2. Content of change

2D code for our company use was added to the mark on the robot package.

The specifications or performance is not changed due to this addition.

Previous mark

Robot package

Changed mark

Note) The shape of the package, the position and the contents of the mark are depend on the robot model.

Added 2D code