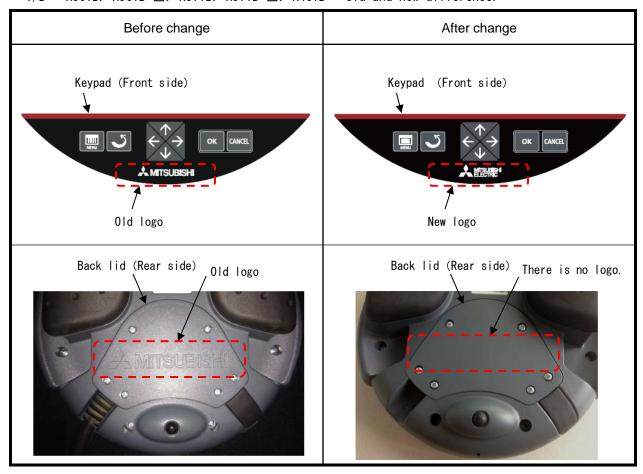

#### 3. Schedule

This change will be made sequentially at the following time.

- 3-1. R32TB, R32TB-□, R33TB, R33TB-□
  - → After December 2014
- 3-2. R56TB, R56TB-□, R57TB, R57TB-□, R46TB

| <b>→</b> | Schedule            | Keypad   | Back lid          |  |
|----------|---------------------|----------|-------------------|--|
|          | After October 2014  | Old logo | There is no logo. |  |
|          | After December 2014 | New logo | There is no logo. |  |

## MITSUBISHI ELECTRIC CORPORATION

T/B " R32TB $\nearrow$ R32TB $-\square$  $\nearrow$ R33TB $\nearrow$ R33TB $-\square$  " old and new difference.

T/B " R56TB/R56TB- $\square$ /R57TB/R57TB- $\square$ /R46TB " old and new difference.