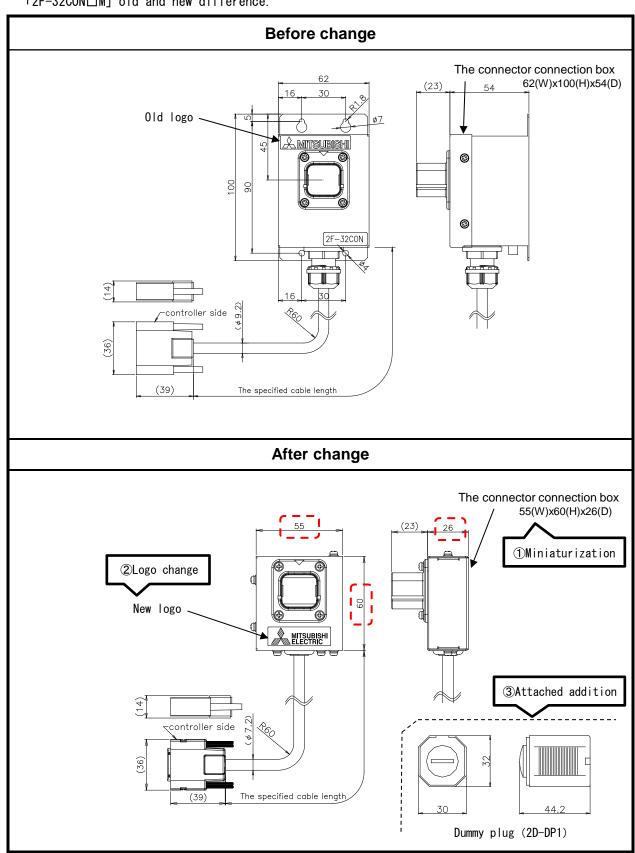

### 2. Details of the Change

- ①Externals size of the connector connection box of the product is miniaturized.
- 2The corporate logo of the product is changed from "MITSUBISHI" to "MITSUBISHI ELECTRIC".
- ③Dummy plug (2D-DP1) is added to accessories.

< The old and new can be identified by the corporate logo of the product.>

| Before change       |               | After change |
|---------------------|---------------|--------------|
| <b>★</b> MITSUBISHI | $\Rightarrow$ | MITSUBISHI   |

This change does not affect the performance and functions of the conversion cable for T/B.

 $\lceil 2F - 32CON \square M \rfloor$  old and new difference.