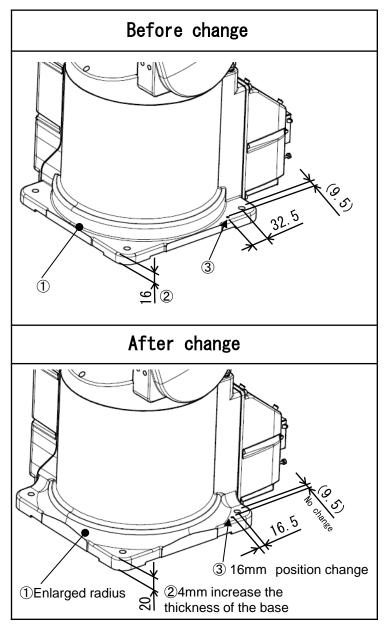

### 2. Details of the Design Change

- ①Design change of the base.
- (2) Change the thickness of the attachment area. X1X2
- ③Position change of the grounding screw.

Figure 1 Details of the design change

There is no change to the supplied installation bolts (M8X40).

If supplied bolts are not used please use appropriate bolts for installation.

There is no change in height and installation dimensions.