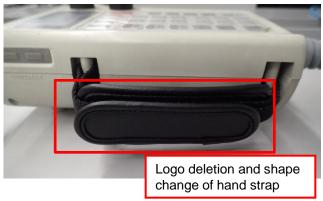

#### 2. Details of the change

The hand strap of the R28TB will be changed.

Content of the changes: logo deletion, shape change

#### After change