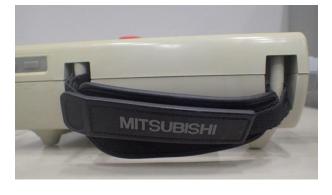

#### 2. Details of the change

The hand strap of the R28TB will be changed.

Content of the changes: logo deletion, shape change

#### Current model