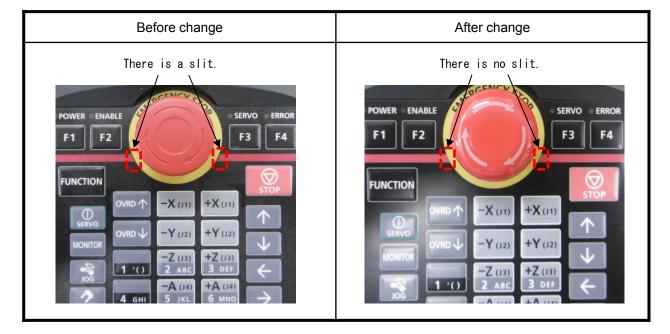

#### Detail of change

Old and new difference of the Emergency stop switch.

| Emergency stop switch (Front side)<br>Emergency stop switch (Front side) |  |
|--------------------------------------------------------------------------|--|