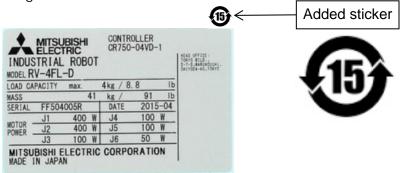

### <u>4. Ditails</u>

4.1 Robot Arm

A sticker in an environmental protection expiration date for use is added to the upper right of the base of the robot arm.

(Note1) Example of RV-4FL-D

4.2 Options

An environmental protection expiration date for use or an electronic information product contamination control sign is added to the options.