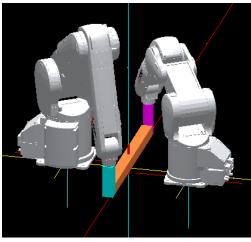

### 1. Simulator

Cooperative control by multiple robots can be simulated. Cooperative control is available only when "CR7xx-Q" controller is selected.

• Added the function of cooperative operation.

• Added the function of interference avoidance.

Cooperative operation

Interference avoidance