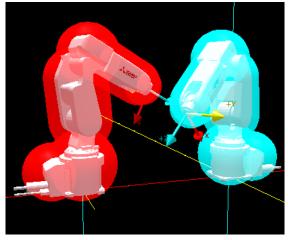

### 1. Simulator

Cooperative control by multiple robots can be simulated. Cooperative control is available only when "CR7xx-Q" controller is selected.

• Added the function of cooperative operation.

• Added the function of interference avoidance.

Cooperative operation

Interference avoidance