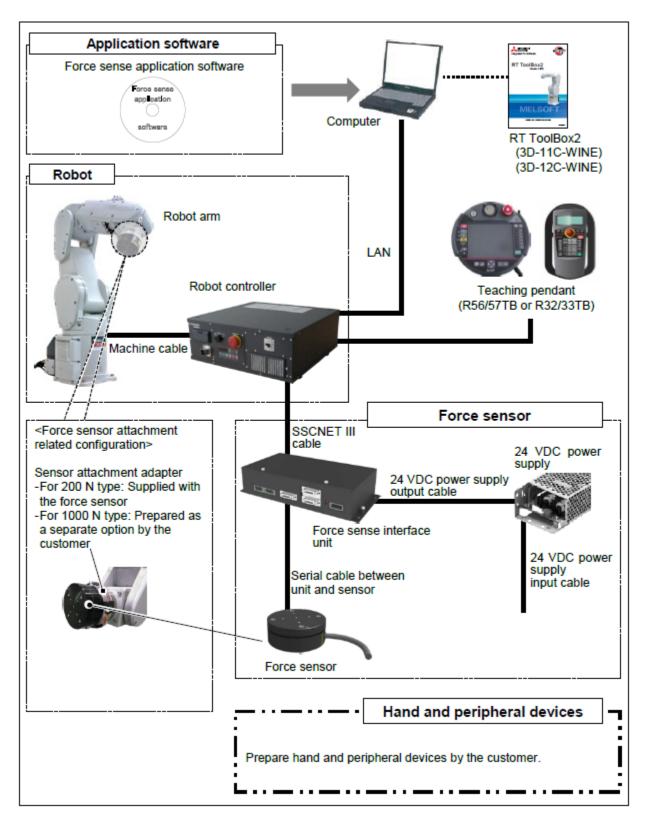

## 2. Application package

#### • Corresponded to force sense package Ver.1.1.

Please note that RT ToolBox2 is not included to the application package product.