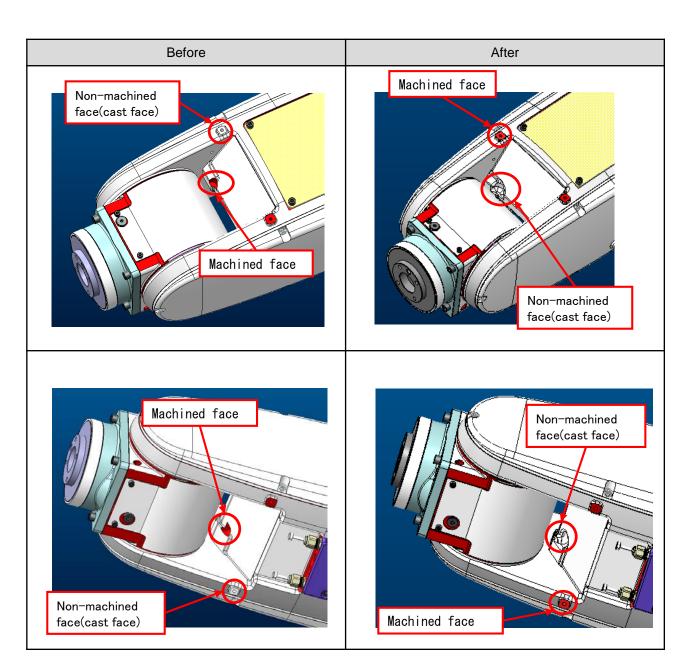

### 2. Details of the Design Change

The design of the fore arm part is changed.

By this change, there is no influence of the function and performance on a robot.

Change before and after the robot will mix from the description time of 4 Section.

Please refer to the next page about details of the change contents.

Figure 1 Details of the design change