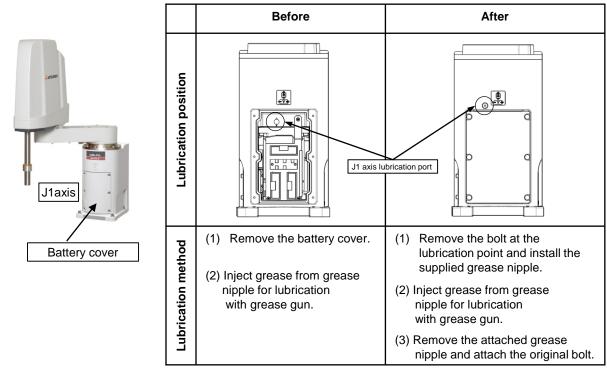

#### 2. Details of the change

(1) The refueling position and the lubrication procedure of the J1 axis reducer will be changed.

(2) Along with this change, the contents of "Section 5.3.6 Lubrication" in "5. Maintenance and inspection" of "Instruction manual BFP-A 8864, BFP-A 3314" will be changed.