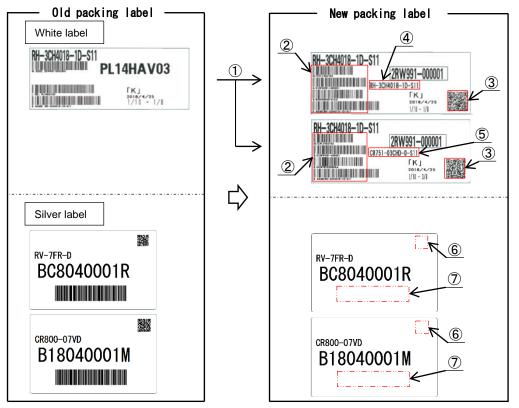

### 2. Details of the change

- Change the bar code information
- Add QR code to the packing label (excluding option items)

- 1) Add another piece of white label
- 2Change the format of the bar codes for sales information
- 3 Add QR code for product information
- 4Add robot model name
- (5)Add controller model name
- 6 Delete the QR code for product information
- 7) Delete the bar code for sales information

Fig1. Details of the packing label change