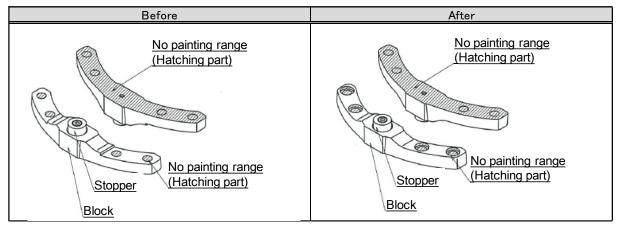

### 2. Details of the change

The shape around the mounting hole of the J1 axis mechanical stopper is changed from one side machining to counterbored hole machining.

Reason: To improve productivity.