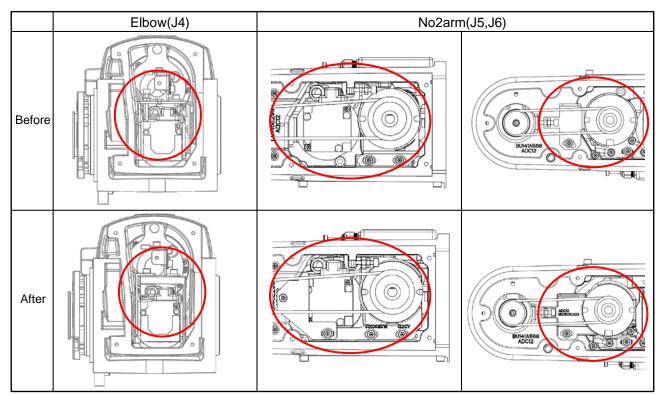

#### 2. Details of the change

(1) J4, J5, J6 Parts around the motor will be changed. There is no influence on the function and performance by this change