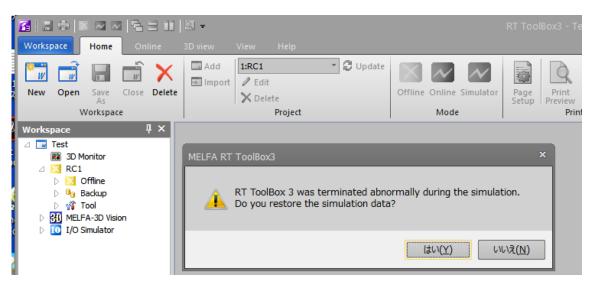

#### 2. Additional Function

- Added a function to continue simulation when RT Toolbox 3 terminated abnormally during simulation.

(End)