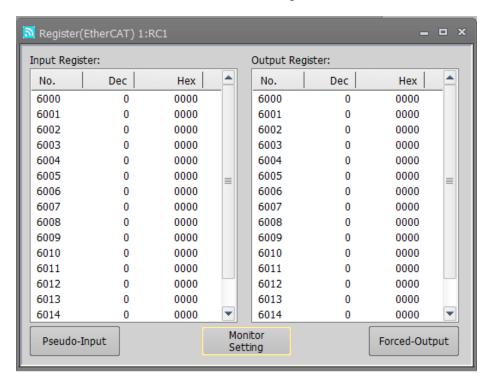

## 1. EtherCAT

- EtherCAT parameter dedicated screen added.

- The function to monitor EtherCAT on the register monitor screen has been added.

(End)