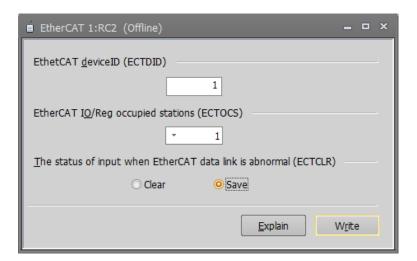

## 1. EtherCAT

- EtherCAT parameter dedicated screen added.

- The function to monitor EtherCAT on the register monitor screen has been added.

(End)