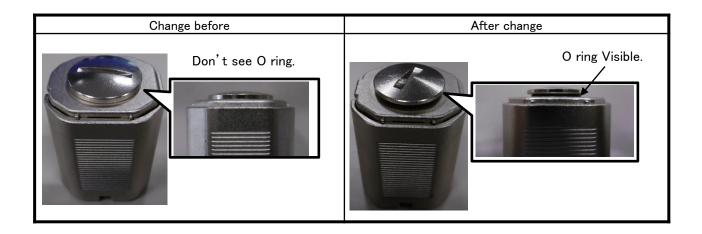

# ■ About change of appearance of dummy plug (2D-DP1)

When changing screw part of upper part, the appearance will be changed as follows.

(1) Change of screw head cut-out size.

(2) Can see screw part's O ring from the side of dummy plug.