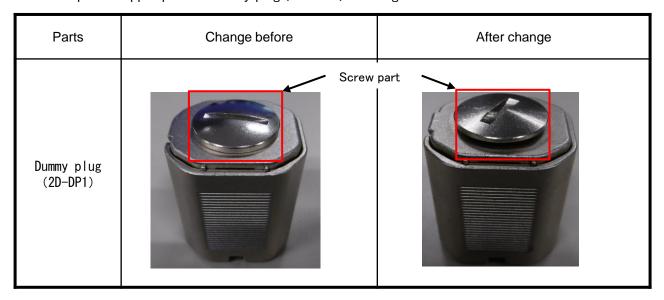

### 2. Changings

The screw part of upper part of dummy plug (2D-DP1) is changed.

There are no performance of the product and influence on the function withthis change.

# ■ About change of appearance of dummy plug (2D-DP1)

When changing screw part of upper part, the appearance will be changed as follows.

(1) Change of screw head cut-out size.

(2) Can see screw part's O ring from the side of dummy plug.