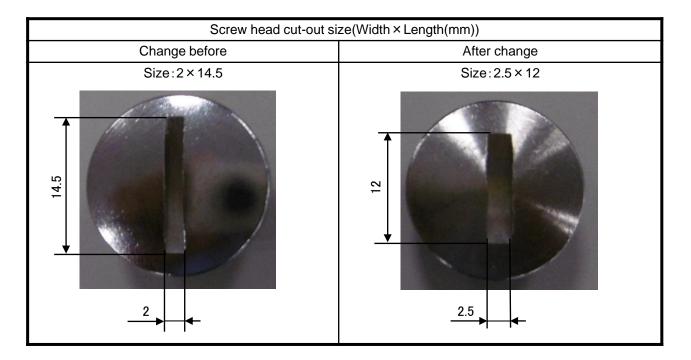

# ■ About change of appearance of dummy plug (2D-DP1)

When changing screw part of upper part, the appearance will be changed as follows.

(1) Change of screw head cut-out size.

(2) Can see screw part's O ring from the side of dummy plug.