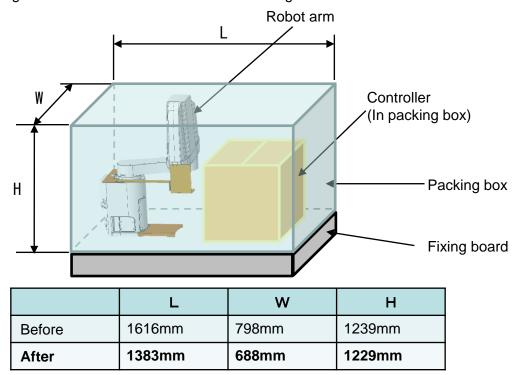

#### 2. Details of the Change

Packaging size for our industrial robots will be changed.

### 3. Reason for Change

Sharing plane size (L, W) with old model (SD series).