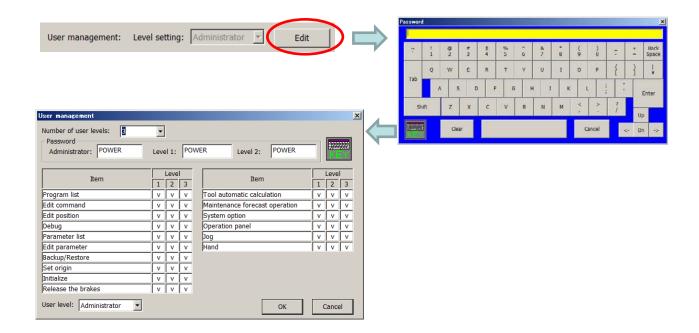

#### User management

•Added user management function to the system option screen.

It is used to restrict the use of R56TB / R57TB screen.

In addition to the administrator, you can set up to 3 levels of users.

Usage authority is set in the order of administrator> level 1> level 2> level 3.