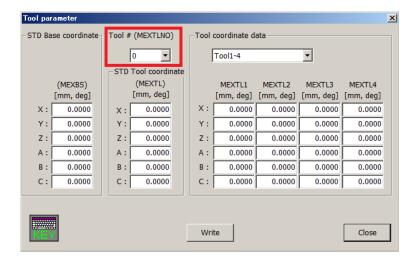

#### <Additional function>

Tool parameter

Added the function to set the tool number on the tool parameter screen.