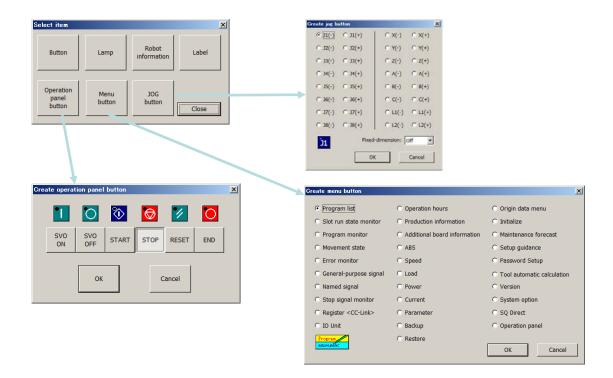

#### User definition screen

Added operation panel / menu / jog button to user definition screen.