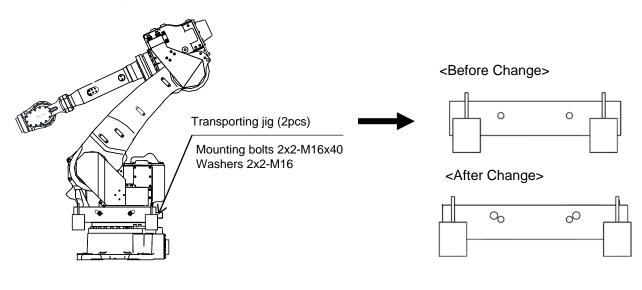

#### 2. Details of the Change

The shape of transporting jig bracket and its thickness are changed. Due to this change, the length of the mounting bolts becomes longer and washers are added.

As the location of the mounting holes are not changed, there is no impact on robot itself nor packaging.

<After Change>