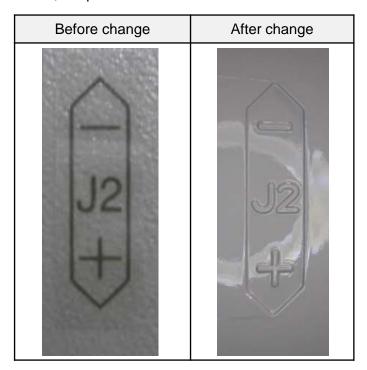

#### MITSUBISHI ELECTRIC CORPORATION

<2>The indication in the axial direction changes from the sticker to the mold shape. also, the position of the J1 axis and J5 axis will be changed.

Fig2-1 Operating direction

Fig2-2 Display position

There are no influence on the function with this change.