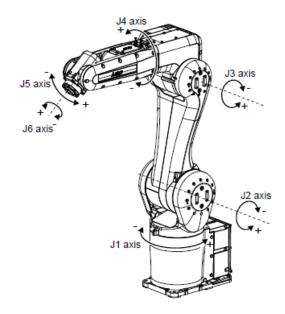

#### MITSUBISHI ELECTRIC CORPORATION

<2>The indication in the axial direction changes from the sticker to the mold shape. also, the position of the J1 axis and J5 axis will be changed.

Fig2-1 Operating direction