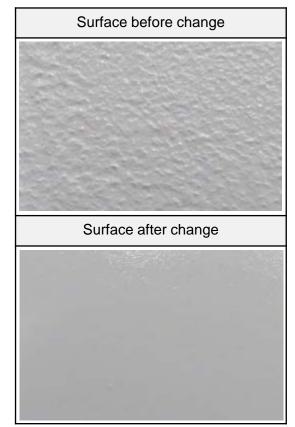

### 2. Details of the change

The appearance changes because the manufacturing method of the metal parts of the robot body changes. There is no change in material. There is no change in resin parts.

<1>The following surface textures have been changed.

Fig 1-1 Changed parts

There are no influence on the function with this change.