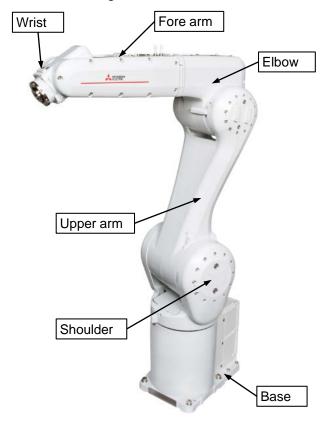

Mitsubishi Electric Corporation | Industrial | Robot

# **MELFA** Technical News

BFP-A6079-0257E March 2020

Subject: Notice of shape change of appearance.

Affected item: **RV-8CRL** 

Thank you for your continued support of Mitsubishi industrial robot MELFA series. In this technical news, we will inform you about appearance shape change of our industrial robot RV-8CRL.

#### 1. Model

**RV-8CRL** 

### 2. Details of the change

The appearance changes because the manufacturing method of the metal parts of the robot body changes. There is no change in material. There is no change in resin parts.

<1>The following surface textures have been changed.



Fig 1-1 Changed parts



There are no influence on the function with this change.

#### MITSUBISHI ELECTRIC CORPORATION

<2>The indication in the axial direction changes from the sticker to the mold shape. also, the position of the J1 axis and J5 axis will be changed.





Fig2-1 Operating direction



Fig2-2 Display position

There are no influence on the function with this change.

## 3. Model to reflect a change

Switch sequentially from late March 2020 Exact date is determined by delivery and inventory.