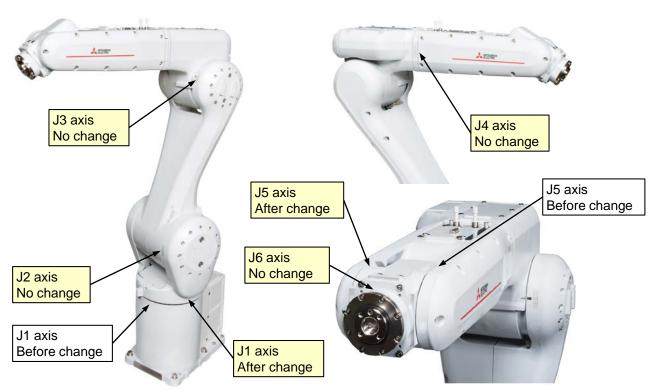

#### MITSUBISHI ELECTRIC CORPORATION

<2>The indication in the axial direction changes from the sticker to the mold shape. also, the position of the J1 axis and J5 axis will be changed.

Fig2-1 Operating direction

Fig2-2 Display position

There are no influence on the function with this change.