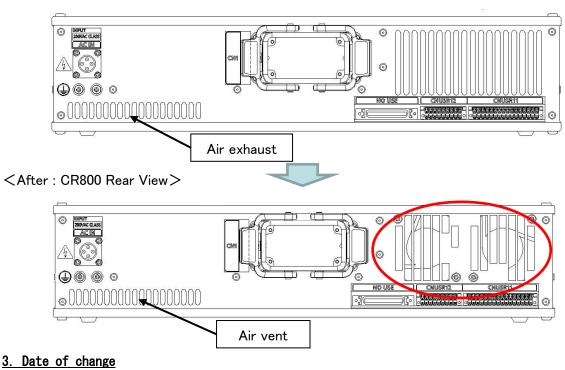

### <u>2. Change details</u>

<Before : CR800 Rear View>

The cooling fan inside the controller will be changed from the front side of the controller to the rear side. The shape of the slit on the back of the controller will be changed as shown in the figure below. In addition, screws for fixing the fan will be added to the back of the controller. There are no changes from the specifications of controller listed in Standard Specifications Manual 3. 1. 1 Basic Specifications as a result of this change. The term "Air exhaust" in 3. 2 Names of each part (Fig. 3-1) of the Standard Specifications Manual will be changed to "Air vent".