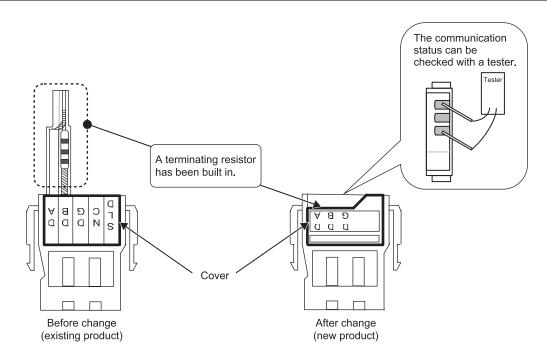

### 6. Differences between the existing model and replacement model

No problem is accompanied by the differences in the external appearance and design upon replacement.

| Item                                      | A6CON-TR11    | A6CON-TR11N |
|-------------------------------------------|---------------|-------------|
| Terminating resistor                      | External      | Built-in    |
| Pin for checking the communication status | Not available | Available   |
| Colour of the cover                       | Red           | Grav        |